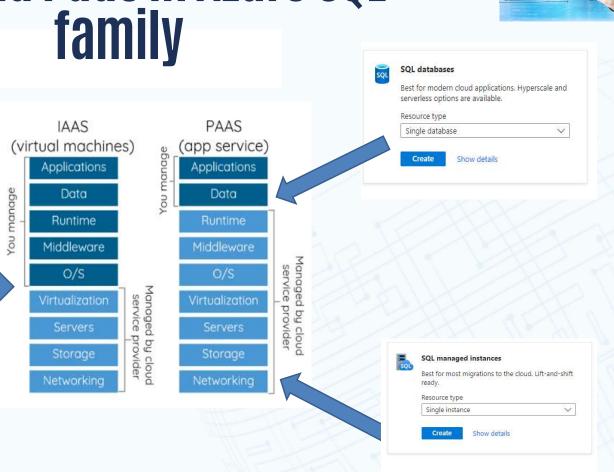

#### **ABOUT ME**

I am Lead Data Engineer and Microsoft Certified Trainer (MCT), additionally count with certifications such as MCSE, Azure Database Administrator and Apache Cassandra Developer Associate.

Count with more than fifteen years of experience on both sides of the Atlantic.

www.geohernandez.net

## WHAT IS A CLOUD **MIGRATION** STRATEGY AND WHY SHOULD WE HAVE IT?





# DEFINING OUR MIGRATION METHODOLOGY





#### **MIGRATION PROCESS FLOW**





laaS and PaaS in Azure SQL family



WEB Design



#### MIGRATION DECISION TREE







### SUPPORT US TO DISCOVERY & ASSESMENT

Welcome to Data Migration Assistant



#### We have tools as





Welcome to Data Migration Assistant









# FINAL THOUGHS