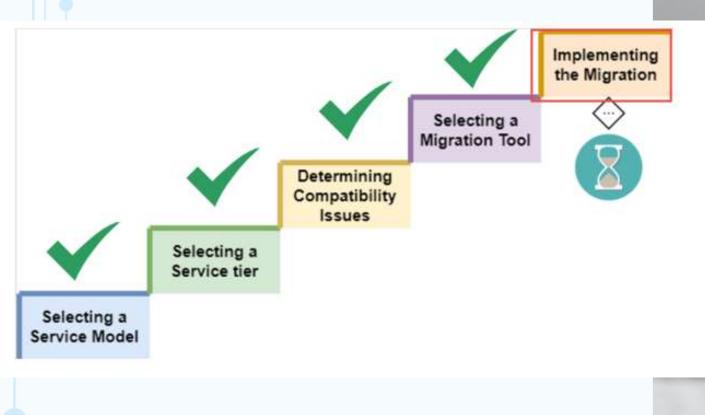

#### **ABOUT ME**

I am Lead Data Engineer and Microsoft Certified Trainer (MCT), additionally count with certifications such as MCSE, Azure Database Administrator and Apache Cassandra Developer Associate.

Count with more than fifteen years of experience on both sides of the Atlantic.

www.geohernandez.net

## WHAT IS A CLOUD **MIGRATION** STRATEGY AND WHY SHOULD WE HAVE IT?





# DEFINING OUR MIGRATION METHODOLOGY





#### **MIGRATION PROCESS FLOW**





laaS and PaaS in Azure SQL family



WEB Design



#### MIGRATION DECISION TREE







### SUPPORT US TO DISCOVERY & ASSESMENT

Welcome to Data Migration Assistant



#### We have tools as





Welcome to Data Migration Assistant









# FINAL THOUGHS