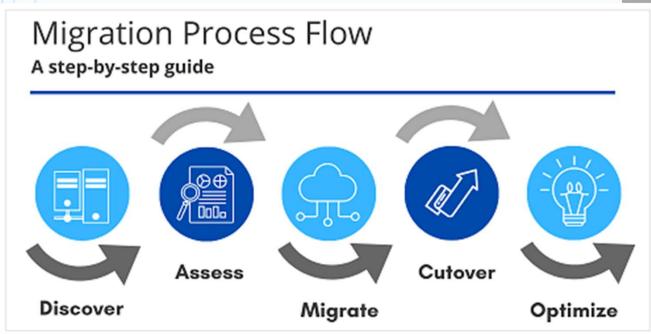

#### **ABOUT ME**

I am Lead Data Engineer and Microsoft Certified Trainer (MCT), additionally count with certifications such as MCSE, Azure Database Administrator and Apache Cassandra Developer Associate.

Count with more than fifteen years of experience on both sides of the Atlantic.

www.geohernandez.net

## WHAT IS A CLOUD **MIGRATION** STRATEGY AND WHY SHOULD WE HAVE IT?





# DEFINING OUR MIGRATION METHODOLOGY





#### **MIGRATION PROCESS FLOW**





laaS and PaaS in Azure SQL family



WEB Design



#### MIGRATION DECISION TREE







### SUPPORT US TO DISCOVERY & ASSESMENT

Welcome to Data Migration Assistant



#### We have tools as





Welcome to Data Migration Assistant









# FINAL THOUGHS