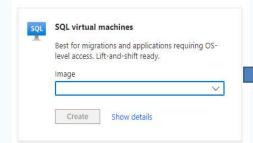

#### **ABOUT ME**

I am Lead Data Engineer and Microsoft Certified Trainer (MCT), additionally count with certifications such as MCSE, Azure Database Administrator and Apache Cassandra Developer Associate.

Count with more than fifteen years of experience on both sides of the Atlantic.

www.geohernandez.net

## WHAT IS A CLOUD **MIGRATION** STRATEGY AND WHY SHOULD WE HAVE IT?





# DEFINING OUR MIGRATION METHODOLOGY





#### **MIGRATION PROCESS FLOW**





laaS and PaaS in Azure SQL family



WEB Design



#### MIGRATION DECISION TREE







### SUPPORT US TO DISCOVERY & ASSESMENT

Welcome to Data Migration Assistant



#### We have tools as





Welcome to Data Migration Assistant









# FINAL THOUGHS