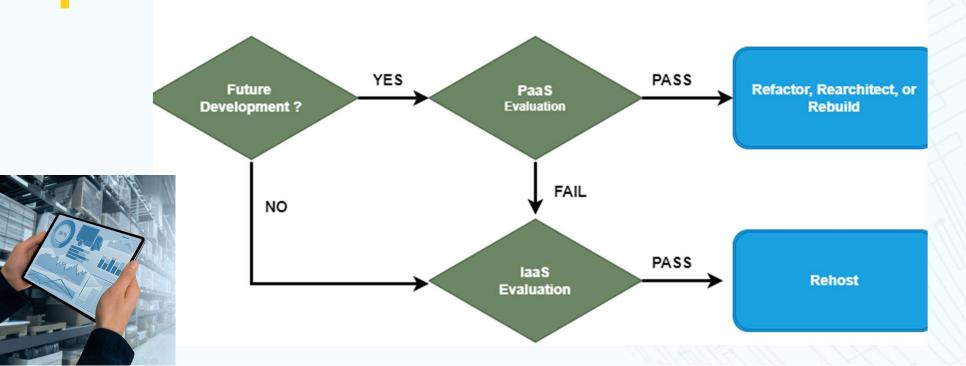

#### **ABOUT ME**

I am Lead Data Engineer and Microsoft Certified Trainer (MCT), additionally count with certifications such as MCSE, Azure Database Administrator and Apache Cassandra Developer Associate.

Count with more than fifteen years of experience on both sides of the Atlantic.

www.geohernandez.net

## WHAT IS A CLOUD **MIGRATION** STRATEGY AND WHY SHOULD WE HAVE IT?





# DEFINING OUR MIGRATION METHODOLOGY





#### **MIGRATION PROCESS FLOW**





laaS and PaaS in Azure SQL family



WEB Design



#### MIGRATION DECISION TREE







### SUPPORT US TO DISCOVERY & ASSESMENT

Welcome to Data Migration Assistant



#### We have tools as





Welcome to Data Migration Assistant









# FINAL THOUGHS